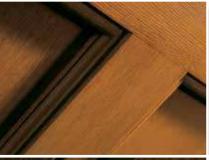

## Finished for lasting beauty.

Bring to life the authentic look of wood with rich tones that add dimension and are designed to enhance the wood grains of Therma-Tru<sub>®</sub> fiberglass doors.

- 1 It starts with the realistic wood grains and deep embossments of a Therma-Tru<sub>0</sub> door.
- 2 A base coat provides an even, consistent color across the surface of the door.
- 3 A wiping stain enhances the base coat to reflect the natural beauty of wood.
- 4 A durable topcoat enhances the color while protecting against scratches and color fading.
- **6** A second application of the topcoat provides added durability.