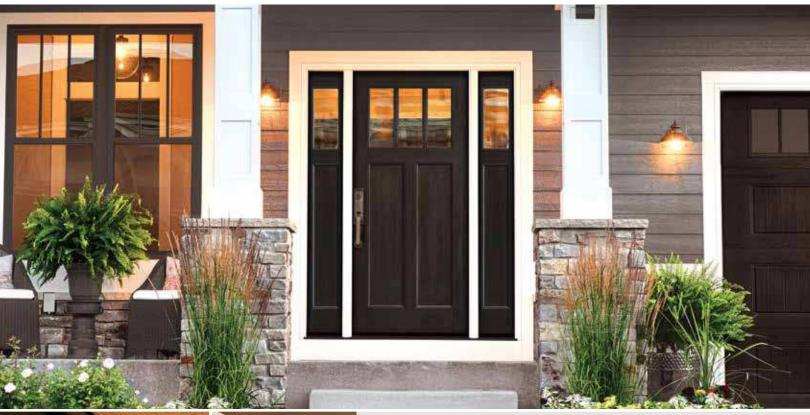

### Inspired by nature.

Explore a nature-inspired color palette of premium stains designed to enhance the overall beauty of the entry. Shown on Classic-Craft<sub>®</sub> American Style Collection<sub>™</sub>

## Finished for lasting beauty.

Bring to life the authentic look of wood with rich tones that add dimension and are designed to enhance the wood grains of Therma-Tru<sub>®</sub> fiberglass doors.

- 1 It starts with the realistic wood grains and deep embossments of a Therma-Tru<sub>0</sub> door.
- 2 A base coat provides an even, consistent color across the surface of the door.
- 3 A wiping stain enhances the base coat to reflect the natural beauty of wood.
- 4 A durable topcoat enhances the color while protecting against scratches and color fading.
- **6** A second application of the topcoat provides added durability.