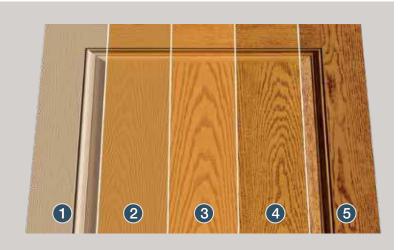

## Finished for lasting beauty.

Bring to life the authentic look of wood with rich tones that add dimension and are designed to enhance the wood grains of Therma-Tru<sub>®</sub> fiberglass doors.

- 1 It starts with the realistic wood grains and deep embossments of a Therma-Tru<sub>0</sub> door.
- 2 A base coat provides an even, consistent color across the surface of the door.
- 3 A wiping stain enhances the base coat to reflect the natural beauty of wood.
- 4 A durable topcoat enhances the color while protecting against scratches and color fading.
- **6** A second application of the topcoat provides added durability.