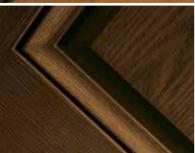

## Finished for lasting beauty.

Bring to life the authentic look of wood with rich tones that add dimension and are designed to enhance the wood grains of Therma-Tru<sub>®</sub> fiberglass doors.

- 1 It starts with the realistic wood grains and deep embossments of a Therma-Tru<sub>0</sub> door.
- 2 A base coat provides an even, consistent color across the surface of the door.
- 3 A wiping stain enhances the base coat to reflect the natural beauty of wood.
- 4 A durable topcoat enhances the color while protecting against scratches and color fading.
- **6** A second application of the topcoat provides added durability.