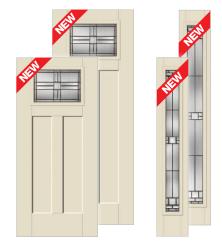

## **Craftsman-Lite 2-Panel Shaker**

- Brings additional glass options into the assortment of Smooth-Stare Shaker-style doors by using the new flat profile lite frame and existing opaque 2-panel Craftsman door. Flat lite frame also available for full-lite sidelites to complement Shaker-style doors.
- Welcomes natural light into the home with stylish decorative glass designs.
- Most decorative glass is handcrafted with all glass bevels and features triple-pane construction for increased energy efficiency.

#### Available March 5, 2018

#### **Available Glass Designs**

#### Also available in Low-E glass.

Top: Smooth-Star, Sedona Glass, Door – S2650, Sidelites – S139SL Right Page: Smooth-Star Door – S1100; Clear Glass with GBGs, Sidelites – S2009SL