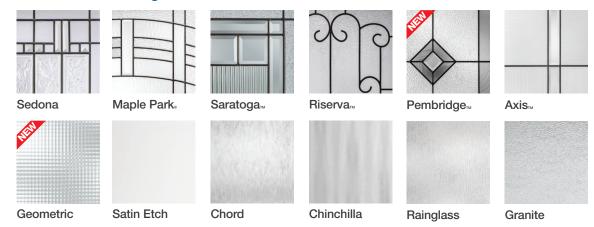

#### **Available Glass Designs**

#### Also available in Low-E glass.

Top: Smooth-Star, Sedona Glass, Door – S2650, Sidelites – S139SL Right Page: Smooth-Star Door – S1100; Clear Glass with GBGs, Sidelites – S2009SL