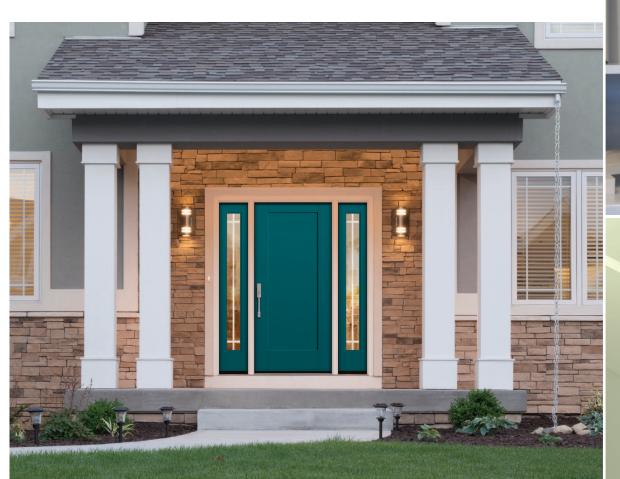

#### Also available in Low-E glass.

Top: Smooth-Star, Sedona Glass, Door – S2650, Sidelites – S139SL Right Page: Smooth-Star Door – S1100; Clear Glass with GBGs, Sidelites – S2009SL