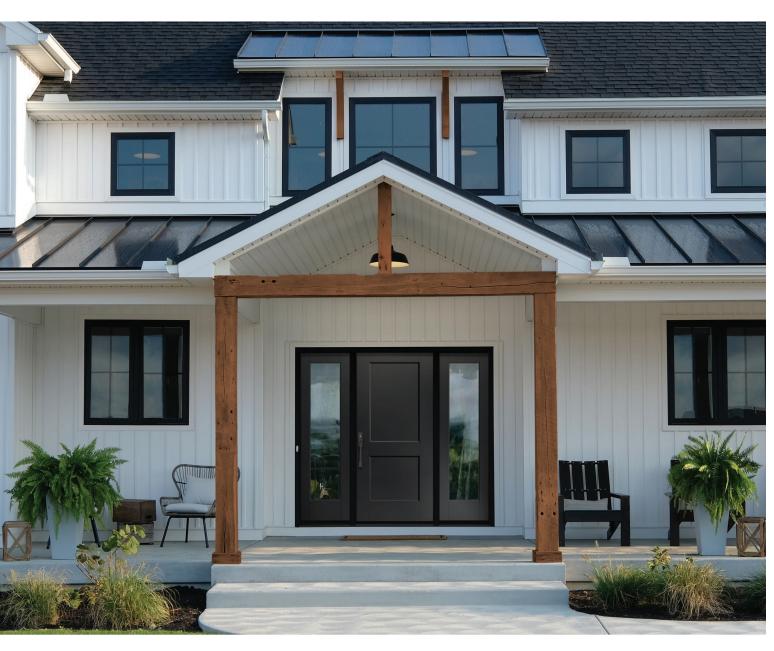

## Relaxed style for simple living.

Giving a nod to the craftsmanship that inspired them, the Smooth-Star. Shaker-style door offering expands to include new styles for a fresh look with a simple, casual design.

Discover new opaque doors, as well as options for adding personal style with glass options in a Craftsman-lite Shaker door with the flat profile lite frame. These Shaker-style doors feature recessed panels to capitalize on the growing trend toward aesthetically clean and simplistic transitional design carried throughout the home from exterior to interior.

# Smooth-Star<sub>®</sub> Shaker-Style Doors & Sidelites

Discover Shaker-style doors and sidelites to fit your customers' needs for style, privacy, security and more. Continue the Shaker-style look around the home with 6'8" and 8'0" options for front, side and back doors, as well

## **2-Panel Square Top Shaker**

- Offers a fresh take on the traditional Shaker style with a versatile design that complements many architectural elements.
- Ideal for American Traditional home styles with Modern Farmhouse, Mission and Coastal Cottage architectural features.