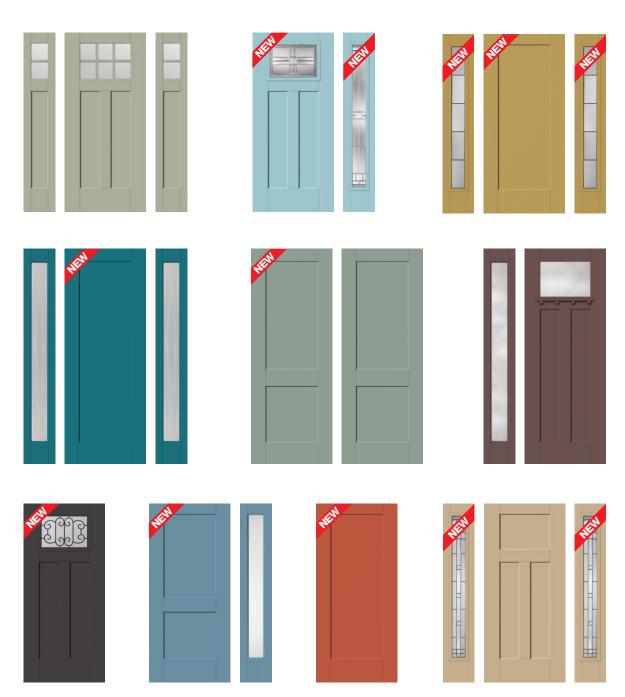

## **Craftsman-Lite 2-Panel Shaker**

- Brings additional glass options into the assortment of Smooth-Stare Shaker-style doors by using the new flat profile lite frame and existing opaque 2-panel Craftsman door. Flat lite frame also available for full-lite sidelites to complement Shaker-style doors.
- Welcomes natural light into the home with stylish decorative glass designs.
- Most decorative glass is handcrafted with all glass bevels and features triple-pane construction for increased energy efficiency.

#### Available March 5, 2018

#### **Available Glass Designs**

#### Also available in Low-E glass.

Top: Smooth-Star, Sedona Glass, Door – S2650, Sidelites – S139SL Right Page: Smooth-Star Door – S1100; Clear Glass with GBGs, Sidelites – S2009SL