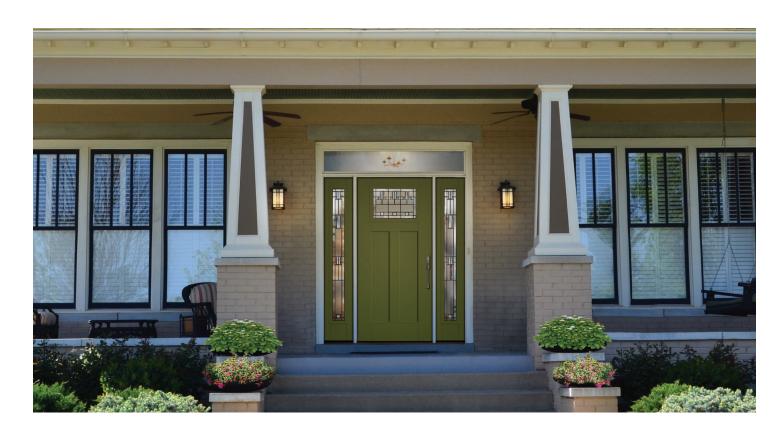

## Relaxed style for simple living.

Giving a nod to the craftsmanship that inspired them, the Smooth-Star. Shaker-style door offering expands to include new styles for a fresh look with a simple, casual design.

Discover new opaque doors, as well as options for adding personal style with glass options in a Craftsman-lite Shaker door with the flat profile lite frame. These Shaker-style doors feature recessed panels to capitalize on the growing trend toward aesthetically clean and simplistic transitional design carried throughout the home from exterior to interior.

# Smooth-Star<sub>®</sub> Shaker-Style Doors & Sidelites

Discover Shaker-style doors and sidelites to fit your customers' needs for style, privacy, security and more. Continue the Shaker-style look around the home with 6'8" and 8'0" options for front, side and back doors, as well